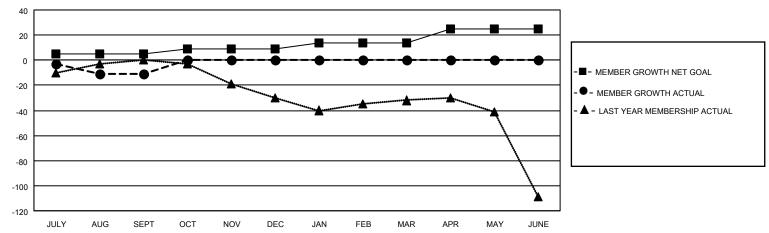

# GOALS AND ACTUAL MEMBERS CUMULATIVE

| DROPPED CLUBS: 0          |    | 12 CLUBS OF 53 ADDED 1 OR MORE<br>NEW MEMBERS | GENDER DISTRIBUTION  MALE 1,339 (74.31%) |              |     |
|---------------------------|----|-----------------------------------------------|------------------------------------------|--------------|-----|
| DROPPED MEMBERS           |    |                                               | FEMALE                                   | 463 (25.69%) |     |
| DECEASED                  | 4  | CLICK HERE FOR CUMULATIVE                     | TOTAL FAMILY UNIT MEMBERS                |              | 333 |
| CLUB CANCELLED 0 OTHER 51 |    | MEMBERSHIP DATA                               | FAMILY MEMBERS PAYING HALF               |              | 172 |
| TOTAL                     | 55 |                                               | DOLO                                     |              |     |

### District 5M 7

| Clubs         |               |             |               | Members               |                         |                         |                                                    |  |
|---------------|---------------|-------------|---------------|-----------------------|-------------------------|-------------------------|----------------------------------------------------|--|
|               | RESULTS FOR   | R 2020-2021 |               | RESULTS FOR 2020-2021 |                         |                         |                                                    |  |
| QUARTER       | NEW CLUB GOAL | NEW CLUBS   | DROPPED CLUBS | QUARTER MEN           | MBER GROWTH NET<br>GOAL | MEMBER GROWTH<br>ACTUAL | DROPPED<br>MEMBERS ACTUAL<br>(including transfers) |  |
| JULY/AUG/SEPT | 0             | 1           | 0             | JULY/AUG/SEPT         | 5                       | 48                      | 55                                                 |  |
| OCT/NOV/DEC   | 1             | 0           | 0             | OCT/NOV/DEC           | 4                       | 0                       | 0                                                  |  |
| JAN/FEB/MAR   | 0             | 0           | 0             | JAN/FEB/MAR           | 5                       | 0                       | 0                                                  |  |
| APR/MAY/JUNE  | 1             | 0           | 0             | APR/MAY/JUNE          | 11                      | 0                       | 0                                                  |  |