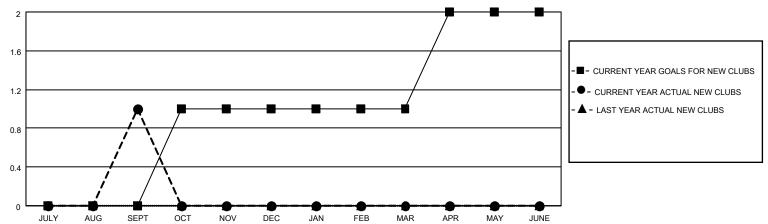

### GOALS AND ACTUAL NEW CLUBS CUMULATIVE

### District 5M 7

| Clubs         |               |             |               | Members               |                         |                         |                                                    |  |
|---------------|---------------|-------------|---------------|-----------------------|-------------------------|-------------------------|----------------------------------------------------|--|
|               | RESULTS FOR   | R 2020-2021 |               | RESULTS FOR 2020-2021 |                         |                         |                                                    |  |
| QUARTER       | NEW CLUB GOAL | NEW CLUBS   | DROPPED CLUBS | QUARTER MEN           | MBER GROWTH NET<br>GOAL | MEMBER GROWTH<br>ACTUAL | DROPPED<br>MEMBERS ACTUAL<br>(including transfers) |  |
| JULY/AUG/SEPT | 0             | 1           | 0             | JULY/AUG/SEPT         | 5                       | 48                      | 55                                                 |  |
| OCT/NOV/DEC   | 1             | 0           | 0             | OCT/NOV/DEC           | 4                       | 0                       | 0                                                  |  |
| JAN/FEB/MAR   | 0             | 0           | 0             | JAN/FEB/MAR           | 5                       | 0                       | 0                                                  |  |
| APR/MAY/JUNE  | 1             | 0           | 0             | APR/MAY/JUNE          | 11                      | 0                       | 0                                                  |  |